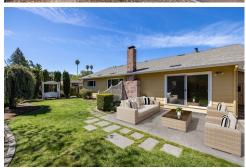

## 2618 Tuscan Ct, Santa Rosa, CA 95405

- » Beds: 3 | Baths: 2 Full» MLS #: 323024807
- » Single Family | 1,440 ft<sup>2</sup> | Lot: 6,390 ft<sup>2</sup>
- » Highly desirable Bennett Valley cul-de-sac location
- » Abundance of natural light flows through this open Great Room concept
- » More Info: 2618TuscanCt.com

Dave Harrell DRE#00604207 (707) 888-2363 harrell@sonic.net

CENTURY 21 Epic 1057 College Avenue Santa Rosa, CA 95404 (707) 888-2363

Highly desirable Bennett Valley cul-de-sac location. An abundance of natural light flows through the Great Room of this open floor plan creating a warm and welcoming feeling. This light and bright 3 bedroom 2 bath home has been caringly maintained by its original owner since 1967. The wrap-around kitchen opens to the Great Room and looks out to the wonderful rear yard. New recessed lighting extends through this grand room in addition to the new carpet and brick fireplace. Gardens, patio, trellised bench and extended hardscape welcome you to the relaxing back yard. Other features include dual pane windows, a new roof, new interior paint, new carpet and cedar lined closet floors. Just listed and don't miss the open house this Sunday from Noon to 4:00PM!